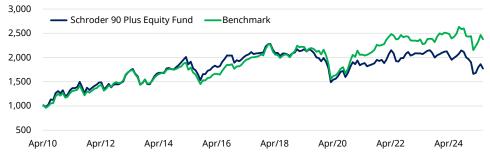

## Investment Performance

| Period                       | 1 Month         | 3 Month  | 6 Month | YTD    | 1 Year  | 3 Year | 5 Year  | SI ^        |
|------------------------------|-----------------|----------|---------|--------|---------|--------|---------|-------------|
| Schroder 90 Plus Equity Fund | -4.94%          | 5.41%    | -9.85%  | -9.85% | -11.10% | -8.01% | 9.57%   | 77.07%      |
| Benchmark                    | -3.46%          | 6.41%    | -2.15%  | -2.15% | -1.92%  | 0.23%  | 41.23%  | 137.83%     |
| The Best Monthly Return      | 12.68% (Sep-10) |          |         |        |         |        | ^ Since | e Inception |
| The Worst Monthly Return     | -16.51%         | (Mar-20) |         |        |         |        |         |             |

## **Unit Price Movement Since Inception**