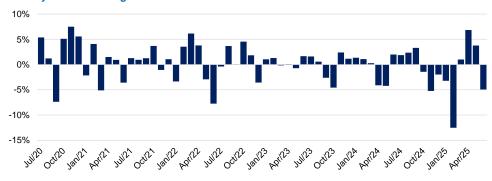

## Investment Performance

| Period                       | 1 Month         | 3 Month  | 6 Month | YTD    | 1 Year  | 3 Year | 5 Year  | SI ^        |
|------------------------------|-----------------|----------|---------|--------|---------|--------|---------|-------------|
| Schroder 90 Plus Equity Fund | -4.94%          | 5.41%    | -9.85%  | -9.85% | -11.10% | -8.01% | 9.57%   | 77.07%      |
| Benchmark                    | -3.46%          | 6.41%    | -2.15%  | -2.15% | -1.92%  | 0.23%  | 41.23%  | 137.83%     |
| The Best Monthly Return      | 12.68% (Sep-10) |          |         |        |         |        | ^ Since | e Inception |
| The Worst Monthly Return     | -16.51%         | (Mar-20) |         |        |         |        |         |             |

## **Monthly Returns During the Last 5 Years**